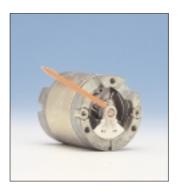

### Features and benefits

- ◆ Scale arcs up to 250° with 360° rotation available using syncro motor
- ◆ Three sizes: 24, 27 and 37mm diameter
- ◆ Fully magnetically shielded movements, with sapphire jewels and tungsten carbide pivots
- Available with left hand, right hand, centre or suppressed zero options
- ♦ Accuracy from 1.5%
- ◆ Dial markings to customer requirements
- ◆ Metal enclosures 30-200mm in diameter with glass window

- Robust, sealed enclosures with an inert gas charge option to prevent fogging
- Movements can be fitted into your own enclosures
- ◆ Individual movements from 24mm diameter can be supplied for assembly at your own manufacturing facility
- ◆ Illumination options using incandescent lamps
- Full range of pointer styles coloured to your specific requirements
- Full manufacturing traceability available