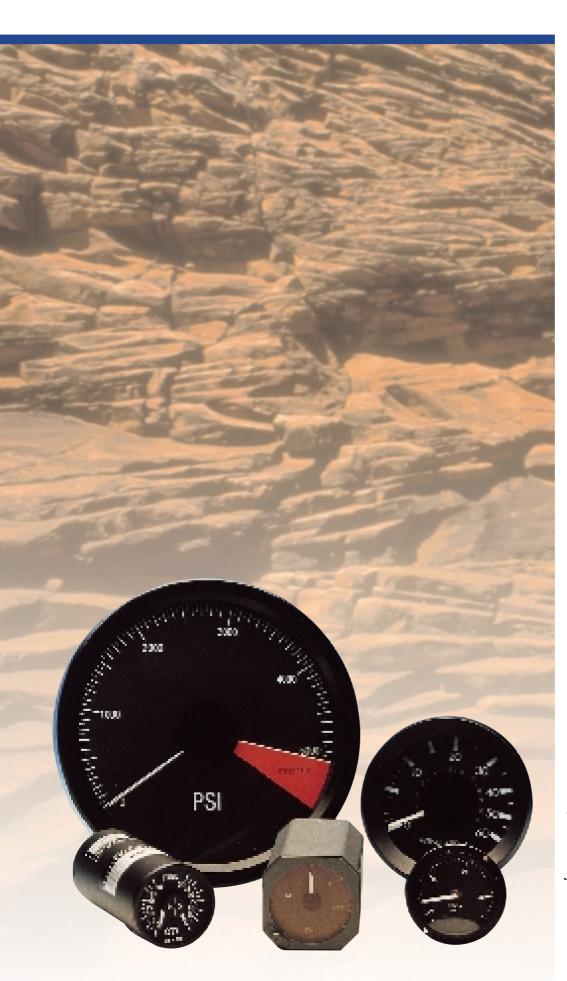

# Ruggedised and Long Scale Meters

Quality meters – for a wide range of applications and demanding environments

## The SIFAM range of Ruggedised and Long Scale Meters

SIFAM's 70 years of analogue panel meter engineering experience shows its pedigree in the quality and durability of the Ruggedised and Long Scale Meters range. Using well proven and tough meter movements you simply won't find better in their class!

Typical applications include those within the aviation, marine and military vehicle markets.

### Features and benefits

- ◆ Scale arcs up to 250° with 360° rotation available using syncro motor
- ◆ Three sizes: 24, 27 and 37mm diameter
- ◆ Fully magnetically shielded movements, with sapphire jewels and tungsten carbide pivots
- Available with left hand, right hand, centre or suppressed zero options
- ♦ Accuracy from 1.5%
- ◆ Dial markings to customer requirements
- ◆ Metal enclosures 30-200mm in diameter with glass window